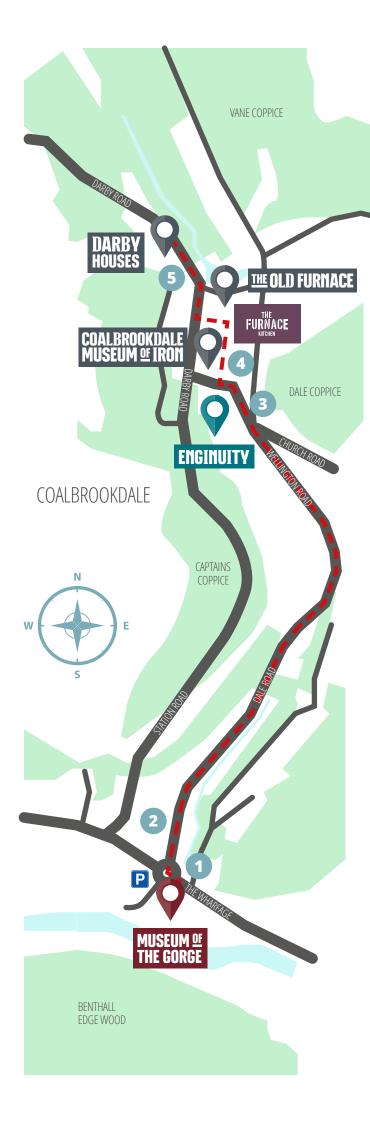

## **WALK #1**

Museum of the Gorge to the Darby Houses via Enginuity, the Museum of Iron, and the Old Furnace.

Total distance: 23/4km (13/4miles)

- 1 From the Museum of the Gorge turn left along the Wharfage.
- 2 Turn right at the mini roundabout and follow Dale Road up through Coalbrookdale.
- 3 Opposite Church Road, take the ramp on the left down to the Coalbrookdale Museums.
- 4 Enginuity is through the gates on the left, and the Museum of Iron through those on the right. At the far end of the main car park sits the Old Furnace.
- 5 To reach the Darby Houses take the path under the viaduct, turn right on to Coach Road and then left up Darby Road. The Houses are on the left.